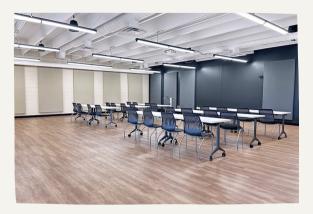

## **Community Center**

1600 sq feet, capacity for 200 standing or 160 seated. Space comes with 25 nested tables and 50 stackable chairs. Kitchen & lobby available for additional fees.

Weekend full day starts at \$2,090 Weekend half day starts at \$1,290 Weekday full day starts at \$1,770 Weekday half day starts at \$1,330