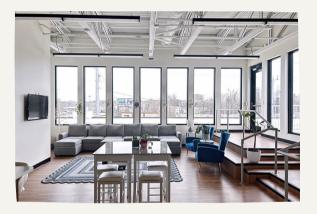

#### Lounge & Patio

625 sq feet lounge, capacity for 50 with sitting & standing room. Access to 481 sq foot, furnished patio. Access to refrigerator, microwave, & sink. (All other items are unavailable for use)

Weekend full day starts at \$1,290 Weekend half day starts at \$890 Weekday rentals available upon request