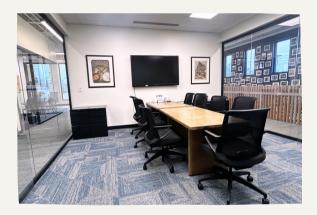

#### **Conference Rooms**

Capacity for 10 seated only. Comes with 10 office chairs, large table, dry erase board & markers, and TV with HDMI ports.

Weekday full day rental starts at \$200 Hours M-F 8am-4:30pm Weekend rentals unavailable