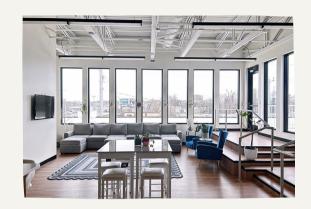

# **Lounge & Outdoor Patio Details**

625 sq feet lounge, capacity for 50 with sitting & standing room. Access to 481 sq foot, furnished patio. Access to refrigerator, microwave, & sink. (All other items are unavailable for use).

#### **Lounge & Patio**

625 sq feet lounge, capacity for 50 with sitting & standing room. Access to 481 sq foot, furnished patio. Access to refrigerator, microwave, & sink. (All other items are unavailable for use)