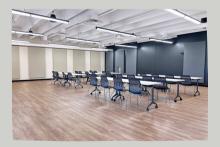

#### **Conference Rooms**

Capacity for 10 seated only. Comes with 10 office chairs, large table, dry erase board & markers, and TV with HDMI ports.

Weekday full day rental starts at \$200 Hours M-F 8am-4:30pm Weekend rentals unavailable